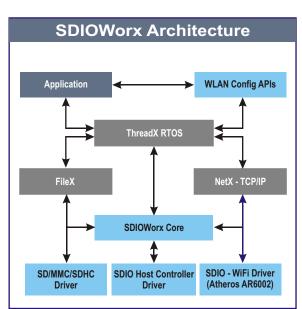

## **Overview:**

embWiSe's embedded Secure Digital I/O (SDIO) software stack - "*SDIOWorx*" - is the only commercial SDIO software stack supported on ThreadX RTOS.As a third party ISV partner of Express Logic, embWiSe now supports Atheros Communication' most recent AR6002/AR6102 WLAN technologies with its SDIOWorx under ThreadX RTOS.

## **Highlights:**

- \* The only SDIO software stack optimized for ThreadX RTOS with integrated SDIO-WiFi driver support for Atheros' AR6002/AR6102 WLAN technologies.
- \* High Performance: Data throughput rate of 23Mbps uplink and 19Mbps downlink on Atmel AT91SAM9263 (ARM9 Core) Development Platform
- Support for embedded Wireless Protected Access (WPA/WPA2 PSK, EAP) Supplicant based on 802.11i standards integrated with AR6002/AR6102 SDIO-WiFi driver Enhances Wireless Security
- \* Tested and validated on Standards based SD Host, Samsung's ARM7 and Atmel's AT91SAM9263 (ARM9) processor platforms with more application processor support on the anvil
- \* High performance SD/MMC/SDHC Storage drivers integrated with FileX File System
- \* Complete SD /MMC/SDHC standards based Storage and production ready SDIO-WiFi support for AR6002/AR6102, accelerates time to market for device OEMs across all the verticals
- \* Accelerates SDIO functionality test and validation for semiconductor and perpheral card vendors