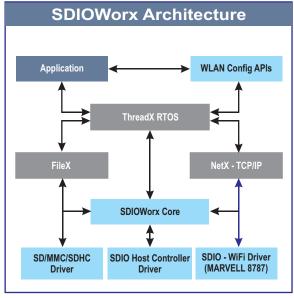

## **Overview :**

embWiSe's embedded Secure Digital I/O (SDIO) software stack - "*SDIOWorx*" - is the only commercial SDIO software stack supported on ThreadX RTOS.As a third party ISV partner of Express Logic, embWiSe now supports MARVELL SEMICONDUCTOR'S 88W8786/8787 (802.11 n) WLAN technologies with its SDIOWorx under ThreadX RTOS.

## Highlights :

- The only SDIO software stack optimized for ThreadX RTOS with integrated SDIO-WiFi driver support for MARVELL 88W8787 WLAN technologies.
- High Performance : Data througput rate of 35Mbps on Atmel AT91SAM9263 (ARM9 Core) Development Platform
- Support for embedded Wireless Protected Access (WPA/WPA2 -PSK, EAP) Supplicant based on 802.11i standards integrated with 88W8787 SDIO-WiFi driver Enhances Wireless Security
- Tested and validated on Standards based SD Host, Samsung's ARM7 and Atmel's AT91SAM9263 (ARM9) processor platforms with more application processor support on the anvil
- High performance SD/MMC/SDHC Storage drivers integrated with FileX File System
- Complete SD /MMC/SDHC standards based Storage and production ready SDIO-WiFi support for MARVELL 8787, accelerates time to market for device OEMs across all the verticals
- \* Accelerates SDIO functionality test and validation for semiconductor and perpheral card vendors